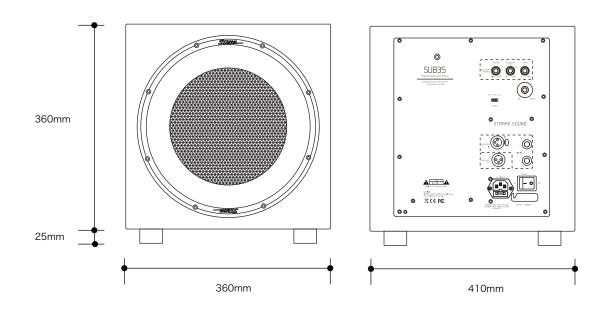

## Technical Specifications

| Drivers                           | 12 inch NeoPower driver 2 x 12-inch passive radiators                      |
|-----------------------------------|----------------------------------------------------------------------------|
| Amplifier                         | 1000W RMS (3200W short-term)                                               |
| Max SPL output (1m)               | 116dB                                                                      |
| Frequency response (±3dB)         | 20Hz-360Hz                                                                 |
| Active driver                     | 12 inch                                                                    |
|                                   | with LMF technology                                                        |
|                                   | 1-piece carbon fibre sandwich cone                                         |
| Radiator                          | 2 passive drivers, flat honeycomb sandwich cone                            |
| Voice coil                        | Four-layer, 52mm, PICCAW wire                                              |
| Basket                            | Powder-coated cast aluminum basket                                         |
| Magnets                           | 2 High-grade ferrite magnets                                               |
| LMF Technology                    | Yes                                                                        |
| Cabinet Structure                 | Passive Radiator                                                           |
| Input terminals                   | XLR balanced input RCA stereo inputs, a pair                               |
| Volume control                    | Yes                                                                        |
| Crossover                         | 25-120Hz                                                                   |
| Phase                             | 0-180 degrees                                                              |
| Equalizer                         | None                                                                       |
| Bass Enhancement(Flat-Punch knob) | Yes                                                                        |
| Power selector                    | Off/Auto/On                                                                |
| Volt Switch                       | 115V/230V                                                                  |
| Power Consumption                 | Standby: 15W Idle: 25W Maximum: 1450W                                      |
| Grille                            | None                                                                       |
| Finish                            | Piano Lacquer                                                              |
| Color options                     | Piano black / Piano white / Piano red                                      |
| Full size                         | H 14.1 x W 14.1 x D 14.1 inches (w/o foot)                                 |
|                                   | H 360 x W 360 x D 360mm (w/o foot)                                         |
|                                   | H 15.1 x W 14.1 x D 14.1 inches (w/ foot)                                  |
|                                   | H 385 x W 360 x D 360mm (w/ foot)                                          |
| Weight                            |                                                                            |
| Weight                            | 56.2 lbs(25.5kg)                                                           |
| Shipping size                     | 56.2 lbs(25.5kg) L 19.2 x W 19.2 x H 19.6 inches / L 490 x W 490 x H 500mm |
|                                   | ·                                                                          |