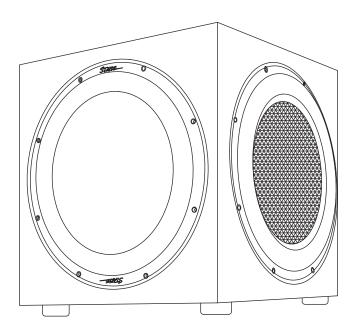

## A Powerful Subwoofer that Does Not Compromise on Looks

We intended to create a compact but really powerful subwoofer. At the same time, it had to be beautiful. We did it.

This new model employs an advanced 12-inch carbon fiber active transducer and two 12-inch passive radiators. Designed to deliver extreme dynamics and the lowest distortion for music and cinema sound reproduction in systems of Halo loudspeakers. Built-in 1000-watt amplifier and a broad range of controls for refined system integration. Finished in red or white piano lacquer, or matte black.

## Key Features:

Compact Size, Good WAF (Wife Acceptance Factor)

Uncompromised Deep Bass in compact cabinet (Down to 20hz)

Built in 3200watt ClassH amplifier(max)

12-inch LMF-TECH driver with dual 12-inches carbon fiber sandwiched passive radiator Adjustable Knob for Response Curve (Flat to Punchy)